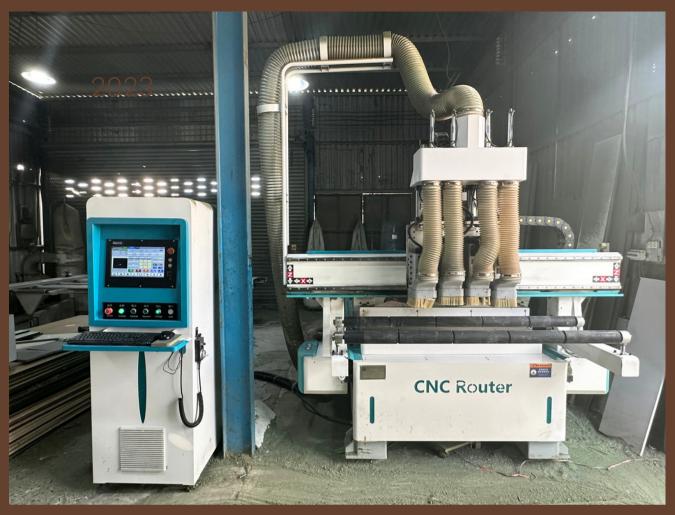

## WHAT OUR Microsoftic Mink

Raw materials such as natural wood, wood - based panel, and metal are transformed into finished products through cutting, shaping, joining, and finishing processes.

The finished products are then packaged and shipped to retailers or directly to consumers.

Our mission is to constantly improve the production process and apply the latest technological advances to meet customer needs and create the most perfect products.

2023

Dur Jean

Thang Truong

Paul Pham

Khoi Ngo